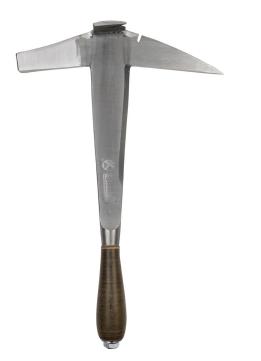

# Roofing hammer - leather handle - large peen - right handed

# Slate hammers and anvils are the ideal tools to perform precise slate cutting.

#### **FEATURES**

Precise slate cutting Comfortable leather handle

### **Technical description**

Can remove all types of slate tips Polished forged steel with nail puller Leather handle Slot: to rotate the heel of the slate hook Large peen

Sharp cutting edge

Actions: To cut / To hit